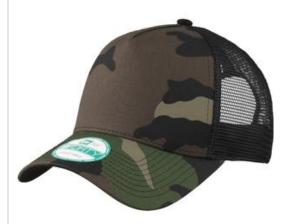

## New Era<sup>®</sup> Snapback Trucker Cap. NE205

This 5-panel cap has mesh mid and back panels for superior ventilation and a trend-right snapback closure for an easily adjustable fit.

• Fabric: 100% cotton twill front panels and bill; 100% polyester mid and back panels

• Structure: Structured

■ Profile: High

■ Closure: 7-position adjustable snap

\*New Era products may not be resold without embellishment.

front

## **COLOR INFORMATION**

Black/ Black

Black/ Scarlet Black/ White PMS NTR BLACK PMS NTR BLACK PMS PATTERNED Khaki

Camo/Black Chocolate/ PMS 440 C

Deep Navy/ Deep Navy

Deep Navy/ White PMS 433 C

Graphite/ Black Grey/ Grey PMS 7540 C