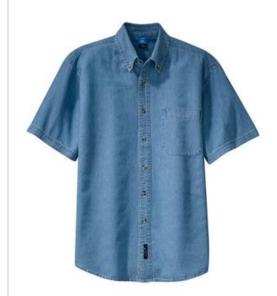

# Short Sleeve Value Denim Shirt, SP11

With sturdy construction, a generous cut and soft garment washing, our Value Denim Shirt won't stretch your budget.

- 6.5-ounce, 100% cotton
- Double-needle stitching throughout
- Horn-tone buttons
- Tuck-in tail
- Due to special finishing process, colors may vary.

## **CARE INSTRUCTIONS**

Machine wash cold with like colors. Do not bleach. Tumble dry low. Warm iron if necessary.

front

**HOW TO MEASURE** 