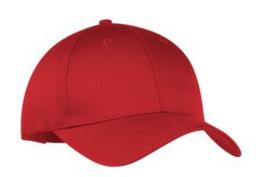

# Six-Panel Twill Cap. CP80

It's no wonder this is one of our best-selling caps. Buckram lining not only makes for easy embroidery, but also ensures a classic shape that lasts. Plus, this great cap is available for both young and young-at-heart.

■ Fabric: 100% cotton twill; 80/20 poly/cotton (Neons)

Structure: Structured

■ Profile: Mid

■ Closure: Hook and loop