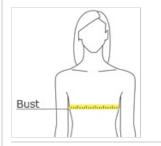

## HOW TO MEASURE

BUST With arms down at sides, measure around the upper body, under arms and around the fullest part of the bust.

Fabrics