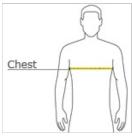

#### **HOW TO MEASURE**

#### CHEST

With arms down at sides, measure around the upper body, under arms and over the fullest part of the chest.

## SIZE CHART

|       | XS    | S     | М     | L     | XL    | 2XL   | 3XL   | 4XL   |
|-------|-------|-------|-------|-------|-------|-------|-------|-------|
| Chest | 32-34 | 35-37 | 38-40 | 41-43 | 44-46 | 47-49 | 50-53 | 54-57 |