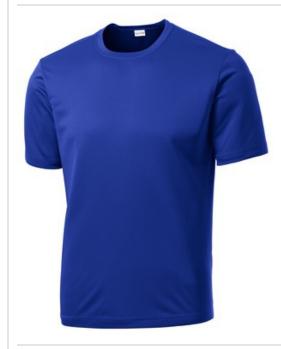

# Sport-Tek<sup>®</sup> PosiCharge<sup>®</sup> Competitor™ Tee. ST350

Lightweight, roomy and highly breathable, these moisture-wicking, value-priced tees feature PosiCharge technology to lock in color and prevent logos from fading.

- 3.8-ounce, 100% polyester interlock with PosiCharge technology
- Removable tag for comfort and relabeling
- Set-in sleeves

Given the extreme heat required for sublimation, please consult with your decorator. It is highly recommended to sample test product by color before production.