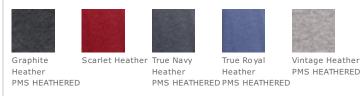

100% polyester jersey
- Removable tag for comfort and relabeling
- Set-in sleeves

Due to the nature of 100% polyester performance fabrics, special care must be taken throughout the printing process.

# CARE INSTRUCTIONS

Machine wash cold with like colors. Do not bleach. Do not use fabric softener. Tumble dry low, remove promptly. Cool iron if needed. Do not dry clean.



front



back

**HOW TO MEASURE** 



### CHEST

With arms down at sides, measure around the upper body, under arms and over the fullest part of the chest.

## SIZE CHART

|       | XS    | S     | М     | L     | XL    | 2XL   | 3XL   | 4XL   |
|-------|-------|-------|-------|-------|-------|-------|-------|-------|
| Chest | 32-34 | 35-37 | 38-40 | 41-43 | 44-46 | 47-49 | 50-53 | 54-57 |

#### **COLOR INFORMATION**