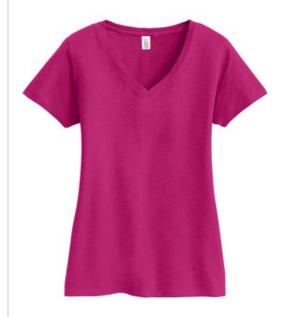

# District Made<sup>®</sup> Ladies Super Slub<sup>™</sup> V-Neck Tee. DM3501

Slub's distinctive appearance gives this v-neck a unique twist.

- 4.3-ounce, 100% ring spun cotton, 34 singles
- Tear-away tag

Super Slub fabric infuses each garment with unique character. Please allow for slight color variations.