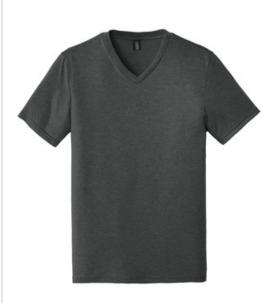

## District Made<sup>®</sup> Mens Perfect Tr<sup>®</sup> V-Neck Tee. DT1350

This comfortable tee is extra soft and has the look of perfection.

- 4.5-ounce, 50/25/25 poly/ring spun combed cotton/rayon, 32 singles
- Tear-away tag