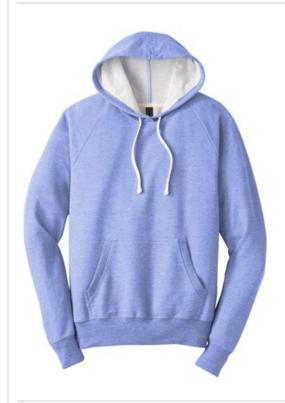

# District <sup>®</sup> Perfect Tri <sup>®</sup> French Terry Hoodie

Combining casual ease with the softness of our perfect tri blend.

- 8.25-ounce, 61/31/8 ring spun combed cotton/poly/rayon, 20 singles
- Tear-away label
- Unlined hood
- Natural drawcords and back neck tape
- 1x1 rib knit hem and cuffs