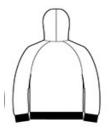

#### **CARE INSTRUCTIONS**

Machine wash cold with like colors, only nonchlorine bleach when needed, tumble dry low, warm iron if necessary.

front

back